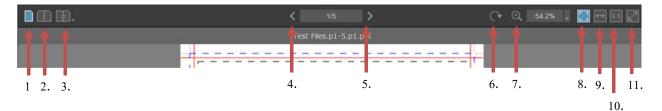

- 1. Single View.
- 2. Spread View.
- 3. Compare View.
- 4. Previous Page.
- 5. Next Page
- 6. Rotate.
- 7. Zoom.
- 8. Best Fit.
- 9. Fit to Width.
- 10. Actual Size.
- 11. Full Screen.