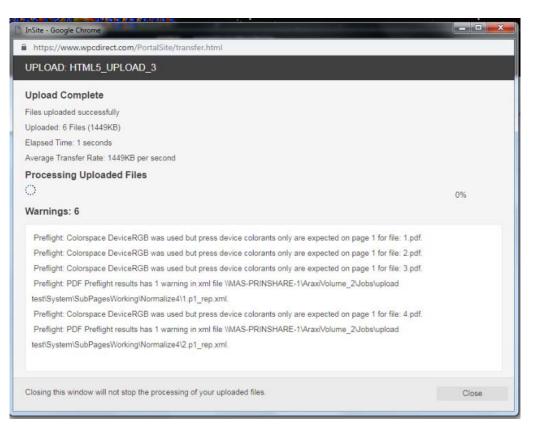

## Using the Walsworth Transfer Site

7. As the files are uploading, automatic processing of the files is taking place to allow automatic proofs to be generated which includes preflight reporting. Once the process is complete, select "Close". You are now ready to review your proofs in Smart Review.

## Procedure

1. Once your files are uploaded they are immediately processed and automatic proofs are generated which includes preflight reporting. You will want to make sure your screen is setup accordingly as shown highlighted in below in yellow. Then select "Smart Review", an additional browser tab will open and you will be in Smart Review where you can approve/reject your pages.