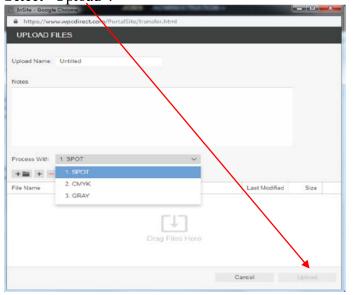

- 6. Once you select "Upload Files" the below upload screen will appear.
  - a. You can upload single page PDF files-which are preferred or multi page PDF. If you name the correction page the same as it previously was it will replace the rejected page. If you are uploading application and support files you will need to compress(zip) the files prior to uploading.
  - b. The "Process With" area drives the necessary refinement according to the printing colors of the job (CMYK, GRAY, and SPOT). If the job is predominately CMYK, choose CMYK. If the pages are all black you will need to choose GREY, if pages contain SPOT you will need to choose SPOT.
  - c. In the area that says "Drag your files here", this is exactly what it means. Find your files/folder and

drag and drop them in this window. You can also select the + or + button and navigate to you files/folders on your computer to select and upload. Once you have selected or dropped your files/folder, you will be able to see the list of pages you are uploading.

d. Select "Upload".