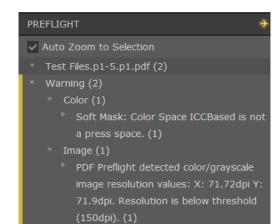

INFO – This area includes various details, only check these boxes Text safety, Trim and Bleed.

**PREFLIGHT** – This displays any preflight warnings. The Preflight alerts you to warnings and errors on the supplied page being reviewed within Smart Review. While in Smart Review you can retrieve the results under INFO on the right side of your screen by selecting the Preflight tab. See below for exact Preflight explanation for cautions & errors.

## Preflight

You can also see the Preflight status of each page.

Yellow – The yellow airplane indicates a caution. These are items that may affect the printing quality. Select the caution and it will allow you to drill down to the exact area on the page.

Red – The red airplane indicates an error on the page. A new page will most likely need to be resubmitted.