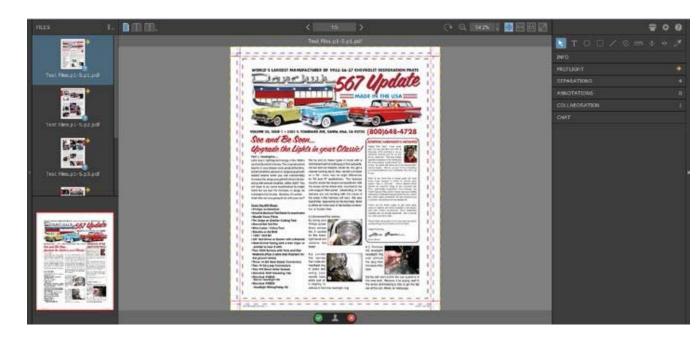

## Smart Review

The Smart Review area has many tools and functions. The following pages will explain these features to you.

**FILES** – A thumbnail list of pages.-To the right of this area you can view your page as single page or double page spread by your choice.

## Files

The pages are show in a thumbnail format on the left side of the window to allow you to easily jump from page to page by clicking on the thumbnail of the page you want.

You can see a thumbnail view of each page or sort in a Filename list, Thumbnail List, Thumbnail Grid or Spread List.