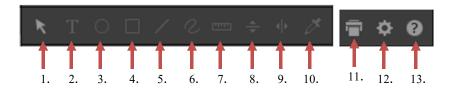

### **Tools**

- 1. Move tool.
- 2. Type tool.
- 3. Oval tool.
- 4. Rectangle tool.
- 5. Line tool.
- 6. Pen tool.
- 7. Ruler tool.
- 8. Horizontal Guide.
- 9. Vertical Guide.
- 10. Densitometer.
- 11. Print.
- 12. Set your preferences.
- 13. INSITE Prepress Portal help.