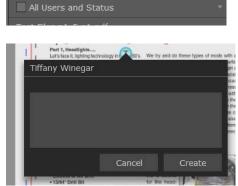

## Annotations

Annotations show the notes that a user has added to the page.

To create an annotation select the text tool and click on the page. Type your note and select create.

A small "T" will appear that you can move to anywhere on the page. Double click to open the annotation to read it or make changes.