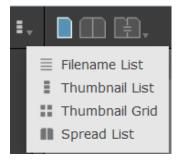

## Smart Review

The Smart Review area has many tools and functions. The following pages will explain these features to you.

**FILES** – A thumbnail list of pages.-To the right of this area you can view your page as single page or double page spread by your choice.

## Files

The pages are show in a thumbnail format on the left side of the window to allow you to easily jump from page to page by clicking on the thumbnail of the page you want.

You can see a thumbnail view of each page or sort in a Filename list, Thumbnail List, Thumbnail Grid or Spread List.