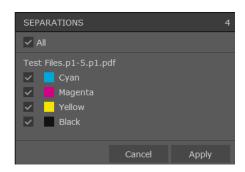

SEPERATIONS – Users can turn off and on colors used in the PDF.

**ANNOTATIONS** – Shows notes that a user has added to the page.

**COLLABORATION** – This area show you how many people are currently viewing the page you are on. You can join their session to annotate pages together.

### **Separations**

Users can turn off and on colors used in the PDF.

| INFO         | INFO           |                |                        |  |  |  |  |
|--------------|----------------|----------------|------------------------|--|--|--|--|
| SI           | Show Trim Size |                |                        |  |  |  |  |
| Test         | Files.p1-5.p1  | .pdf (9.33 × 1 | 1.71 in)               |  |  |  |  |
| $\checkmark$ | Text Safety    | 0.54,0.54      | $8.25 \times 10.63$ in |  |  |  |  |
| ~            |                | 0.42,0.42      | 8.5 	imes 10.88 in     |  |  |  |  |
|              | Media          | 0.0,0.0        | 9.33 	imes 11.71 in    |  |  |  |  |
|              | Crop           | 0.0,0.0        | 9.33 	imes 11.71 in    |  |  |  |  |
|              | Art            | 0.42,0.42      | 8.5 	imes 10.88 in     |  |  |  |  |
| ~            | Bleed          | 0.29 , 0.29    | $8.75 \times 11.13$ in |  |  |  |  |